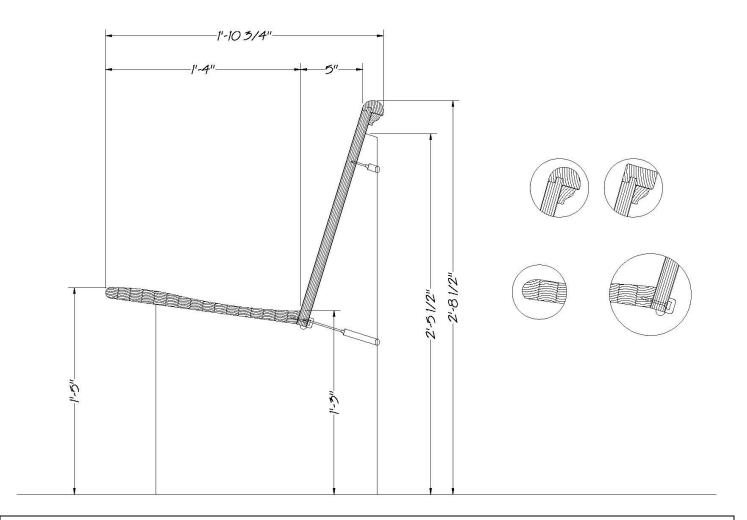

## SPECIFICATIONS FOR: 50-SBB (BUTCHER BLOCK) FOR RADIUS PEWS

## SEATS:

- > Solid butcher block construction.
- Selected specie lumber sections 5/4 x 5/4 glued with titebond wood glue.
- > Seat is shaped and contoured, finished with a rounded nosing.

## **BACKS:**

- > Flat 5-ply laminated back formed to radius.
- ➤ Constructed of a ½" center core of cabinet grade plywood, 1/8" cross banding of 68 lb. density Lebanite hardboard both sides, laminated under heated hydraulic pressure with front and back face to be bookmatched selected specie veneer.
- Finished with a 5/4 solid wood cap rail with a tongue and groove joint securely fastened to back, and a solid wood undercap molding.
- \* W Option 2" wider back available